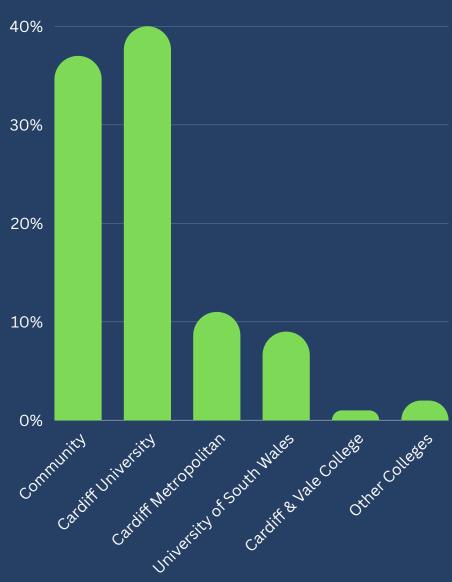

# Volunteer Demographics 2023-2024

The following demographics represent the information voluntarily provided by SVC's volunteers.

Volunteers who register with SVC are not required to provide equal opportunity information, therefore these demographics many not fully represent our current volunteer cohort

#### Gender



## Age



#### Community/University



#### Welsh Language



#### Ethnicity



#### <u>Key</u>

- #1 White British, Welsh, English, Cornish, Scottish, Northern Ireland, Channel Islands & Isle of Wight
- #2 Any other Asian
- #3 Any other White
- #4 Black/Welsh/British: African
- #5 Asian/Welsh/British: Chinese
- #6 Asian/Welsh/British: Indian
- #7 Mixed/Multiple: White & Asian
- #8 Asian/Welsh/British: Pakistani
- #9 Asian/Welsh/British: Bangladeshi
- #10 Multiple/Mixed Background: White & Black African
- #11 Any other Mixed or Multiple background
- #12 White Irish
- #13 White: Gypsy or Irish Traveller
- #14 Eastern European
- #15 Arab
- #16 Any other Black, British or Caribbean Background

### Religion