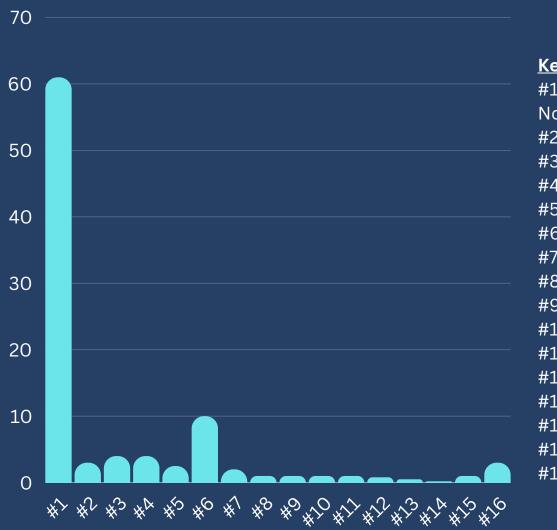

#### Ethnicity

#### <u>Key</u>

- #1 White British, Welsh, English, Cornish, Scottish, Northern Ireland, Channel Islands & Isle of Wight
- #2 Any other Asian
- #3 Any other White
- #4 Black/Welsh/British: African
- #5 Asian/Welsh/British: Chinese
- #6 Asian/Welsh/British: Indian
- #7 Mixed/Multiple: White & Asian
- #8 Asian/Welsh/British: Pakistani
- #9 Asian/Welsh/British: Bangladeshi
- #10 Multiple/Mixed Background: White & Black African
- #11 Any other Mixed or Multiple background
- #12 White Irish
- #13 White: Gypsy or Irish Traveller
- #14 Eastern European
- #15 Arab
- #16 Any other Black, British or Caribbean Background