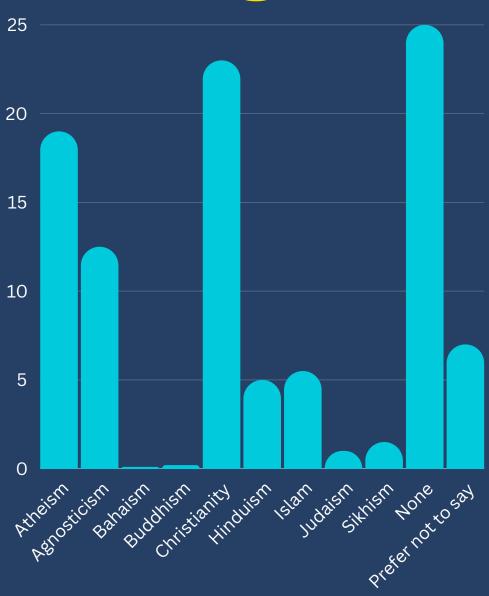

se demographics many not fully represent our current volunteer cohort

#### Gender



## Age



#### Community/University



#### Welsh Language



#### Ethnicity



#### <u>Key</u>

- #1 White British, Welsh, English, Cornish, Scottish, Northern Ireland, Channel Islands & Isle of Wight
- #2 Any other Asian
- #3 Any other White
- #4 Black/Welsh/British: African
- #5 Asian/Welsh/British: Chinese
- #6 Asian/Welsh/British: Indian
- #7 Mixed/Multiple: White & Asian
- #8 Asian/Welsh/British: Pakistani
- #9 Asian/Welsh/British: Bangladeshi
- #10 Multiple/Mixed Background: White & Black African
- #11 Any other Mixed or Multiple background
- #12 White Irish
- #13 White: Gypsy or Irish Traveller
- #14 Eastern European
- #15 Arab
- #16 Any other Black, British or Caribbean Background

### Religion