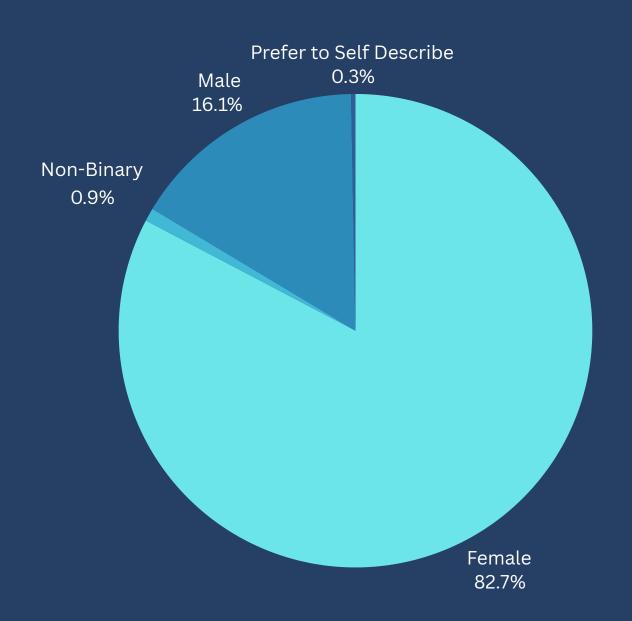

# Volunteer Demographics 2023-2024

The following demographics represent the information voluntarily provided by SVC's volunteers.

Volunteers who register with SVC are not required to provide equal opportunity information, therefore these demographics many not fully represent our current volunteer cohort

#### Gender



## Age



#### Community/University



#### Welsh Language



#### Ethnicity



#### <u>Key</u>

- #1 White British, Welsh, English, Cornish, Scottish, Northern Ireland, Channel Islands & Isle of Wight
- #2 Any other Asian
- #3 Any other White
- #4 Black/Welsh/British: African
- #5 Asian/Welsh/British: Chinese
- #6 Asian/Welsh/British: Indian
- #7 Mixed/Multiple: White & Asian
- #8 Asian/Welsh/British: Pakistani
- #9 Asian/Welsh/British: Bangladeshi
- #10 Multiple/Mixed Background: White & Black African
- #11 Any other Mixed or Multiple background
- #12 White Irish
- #13 White: Gypsy or Irish Traveller
- #14 Eastern European
- #15 Arab
- #16 Any other Black, British or Caribbean Background

### Religion