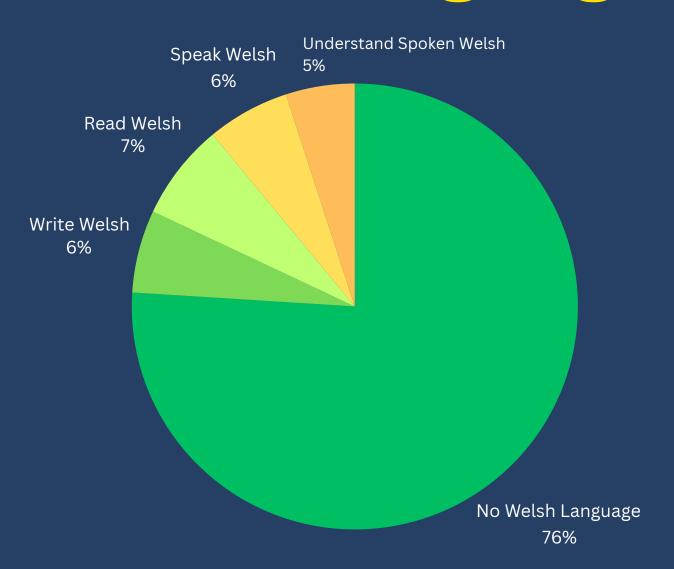

# Volunteer Demographics 2023-2024

The following demographics represent the information voluntarily provided by SVC's volunteers.

Volunteers who register with SVC are not required to provide equal opportunity information, therefore these demographics many not fully represent our current volunteer cohort

#### Gender



## Age



#### Community/University



#### Welsh Language



#### Ethnicity



#### <u>Key</u>

- #1 White British, Welsh, English, Cornish, Scottish, Northern Ireland, Channel Islands & Isle of Wight
- #2 Any other Asian
- #3 Any other White
- #4 Black/Welsh/British: African
- #5 Asian/Welsh/British: Chinese
- #6 Asian/Welsh/British: Indian
- #7 Mixed/Multiple: White & Asian
- #8 Asian/Welsh/British: Pakistani
- #9 Asian/Welsh/British: Bangladeshi
- #10 Multiple/Mixed Background: White & Black African
- #11 Any other Mixed or Multiple background
- #12 White Irish
- #13 White: Gypsy or Irish Traveller
- #14 Eastern European
- #15 Arab
- #16 Any other Black, British or Caribbean Background

### Religion