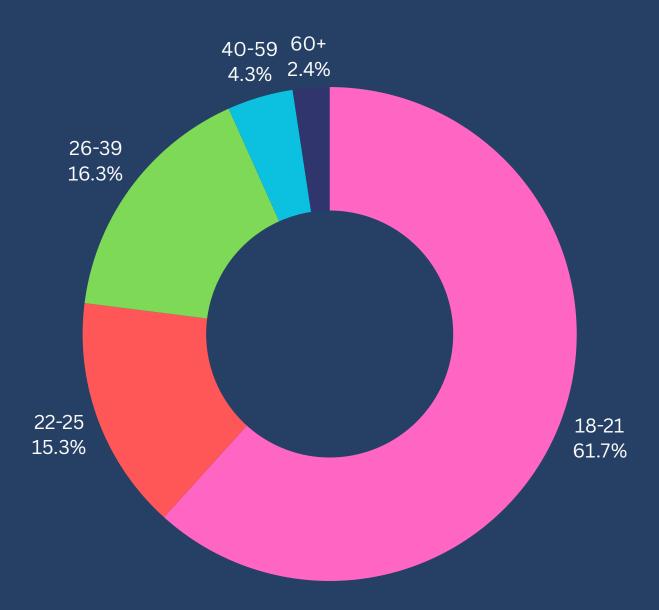

# Volunteer Demographics 2023-2024

The following demographics represent the information voluntarily provided by SVC's volunteers.

Volunteers who register with SVC are not required to provide equal opportunity information, therefore these demographics many not fully represent our current volunteer cohort

#### Gender



## Age



#### Community/University



#### Welsh Language



#### Ethnicity



#### <u>Key</u>

- #1 White British, Welsh, English, Cornish, Scottish, Northern Ireland, Channel Islands & Isle of Wight
- #2 Any other Asian
- #3 Any other White
- #4 Black/Welsh/British: African
- #5 Asian/Welsh/British: Chinese
- #6 Asian/Welsh/British: Indian
- #7 Mixed/Multiple: White & Asian
- #8 Asian/Welsh/British: Pakistani
- #9 Asian/Welsh/British: Bangladeshi
- #10 Multiple/Mixed Background: White & Black African
- #11 Any other Mixed or Multiple background
- #12 White Irish
- #13 White: Gypsy or Irish Traveller
- #14 Eastern European
- #15 Arab
- #16 Any other Black, British or Caribbean Background

### Religion